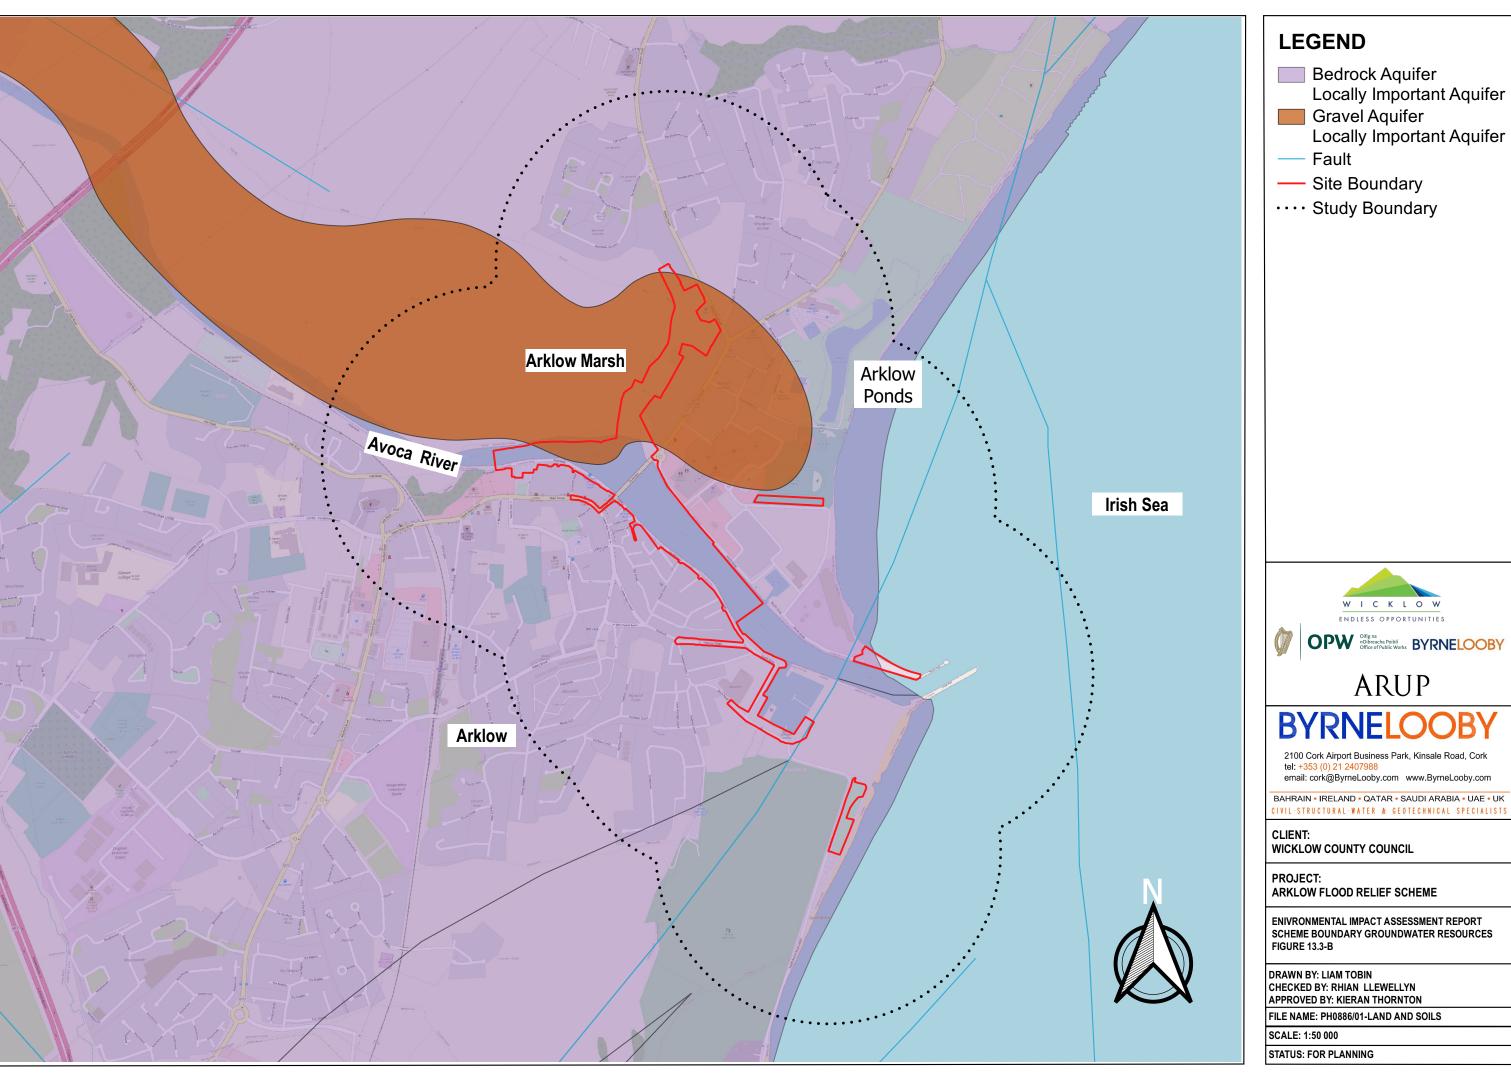

## Appendix 13.2

Figures for Chapter 13

Bedrock Aquifer Locally Important Aquifer

Gravel Aquifer

- Site Boundary

···· Study Boundary

ARKLOW FLOOD RELIEF SCHEME

ENIVRONMENTAL IMPACT ASSESSMENT REPORT SCHEME BOUNDARY GROUNDWATER RESOURCES

DRAWN BY: LIAM TOBIN CHECKED BY: RHIAN LLEWELLYN APPROVED BY: KIERAN THORNTON

FILE NAME: PH0886/01-LAND AND SOILS